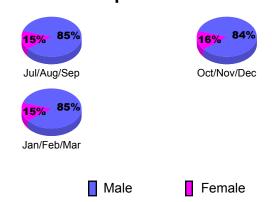

| Actual      | Actual      | Gain/       | Gain/             |
|             | Memb                      | New         | Dropped     | Loss of     | Loss of           |
| Month       | Goal                      | <u>Memb</u> | <u>Memb</u> | <u>Memb</u> | <u>Memb</u>       |
| Jul/Aug/Sep | 5                         | 32          | -42         | -10         | 6                 |
| Oct/Nov/Dec | 5                         | 49          | -62         | -13         | -7                |
| Jan/Feb/Mar | 15                        | 34          | -60         | -26         | 1                 |
| Totals      | 25                        | 115         | -164        | -49         | 0                 |



## **Gender Comparison 2010-2011**

Oct/Nov/Dec

Jan/Feb/Mar

Previous Year