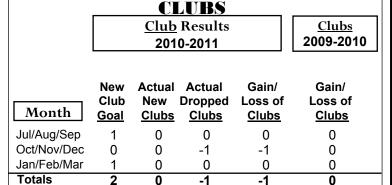

## L

## 2010-2011 GMT Reports for District (or Undistricted) District 27 B1

0 -5

-10

-15 -20

-25 -30

Jul/Aug/Sep

Current Year









## YTD Status Quo Clubs 2010-2011



| <u> </u>    |                           |             |             |             |                   |
|-------------|---------------------------|-------------|-------------|-------------|-------------------|
|             | <u>Membership</u> Results |             |             |             | <u>Membership</u> |
|             | 2010-2011                 |             |             |             | 2009-2010         |
|             |                           |             |             |             |                   |
|             | Net                       | Actual      | Actual      | Gain/       | Gain/             |
|             | Memb                      | New         | Dropped     | Loss of     | Loss of           |
| Month       |