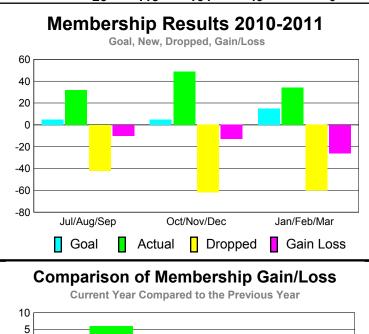

## YTD Status Quo Clubs 2010-2011

| <u> </u>    |                           |             |             |             |                   |
|-------------|---------------------------|-------------|-------------|-------------|-------------------|
|             | <u>Membership</u> Results |             |             |             | <u>Membership</u> |
|             | 2010-2011                 |             |             |             | 2009-2010         |
|             |                           |             |             |             |                   |
|             | Net                       | Actual      | Actual      | Gain/       | Gain/             |
|             | Memb                      | New         | Dropped     | Loss of     | Loss of           |
| Month       | Goal                      | <u>Memb</u> | <u>Memb</u> | <u>Memb</u> | <u>Memb</u>       |
| Jul/Aug/Sep | 5                         | 32          | -42         | -10         | 6                 |
| Oct/Nov/Dec | 5                         | 49          | -62         | -13         | -7                |
| Jan/Feb/Mar | 15                        | 34          | -60         | -26         | 1                 |
| Totals      | 25                        | 115         | -164        | -49         | 0                 |