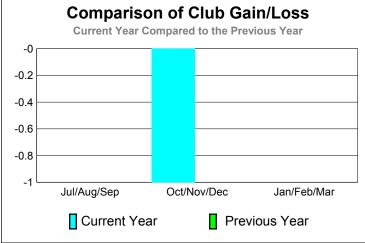

## L

## 2010-2011 GMT Reports for District (or Undistricted) District 27 B1

0 -5

-10

-15 -20

-25 -30

Jul/Aug/Sep

Current Year









## YTD Status Quo Clubs 2010-2011



| <u> </u>    |                           |             |             |             |                   |
|-------------|---------------------------|-------------|-------------|-------------|-------------------|
|             | <u>Membership</u> Results |             |             |             | <u>Membership</u> |
|             | 2010-2011                 |             |             |             | 2009-2010         |
|             |                           |             |             |             |                   |
|             | Net                       | Actual      | Actual      | Gain/       | Gain/             |
|             | Memb                      | New         | Dropped     | Loss of     | Loss of           |
| Month       | Goa