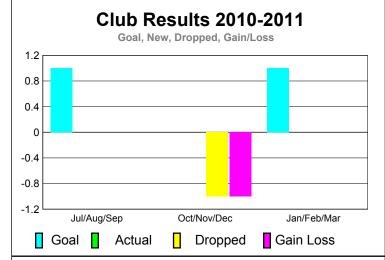

## L

## 2010-2011 GMT Reports for District (or Undistricted) District 27 B1

0 -5

-10

-15 -20

-25 -30

Jul/Aug/Sep

Current Year









## YTD Status Quo Clubs 2010-2011



| <u> </u>    |                           |             |             |             |                   |
|-------------|---------------------------|-------------|-------------|-------------|-------------------|
|             | <u>Membership</u> Results |             |             |             | <u>Membership</u> |
|             | 2010-2011                 |             |             |             | 2009-2010         |
|             |                           |             |             |             |                   |
|             | Net                       | Actual      | Actual      | Gain/       | Gain/             |
|             | Memb                      | New         | Dropped     | Loss of     | Loss of           |
| Month       | G